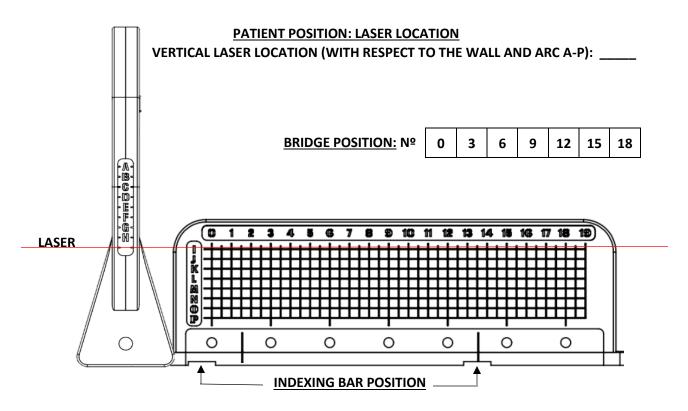

LATERAL LASER LOCATION (WITH RESPECT TO THE BRIDGE +9 TO -9): \_\_\_\_\_

LONGITUDINAL LASER LOCATION (WITH RESPECT TO THE WALL 0-19):