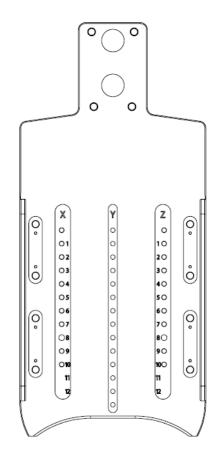

## **CRADLE**

☐ Without the head immobilization module:

With the head immobilization module:

| CUSHION MARKERS<br>POSITION | PERINEAL MARKER<br>SMALL MARKER<br>SMALL MARKER<br>SMALL MARKER<br>SMALL MARKER | #3: POSITION |  |
|-----------------------------|---------------------------------------------------------------------------------|--------------|--|
| THERMOPLASTIC MASK          | yes / no                                                                        | Type:        |  |
| MOLDCARE                    | yes / no                                                                        | Type:        |  |