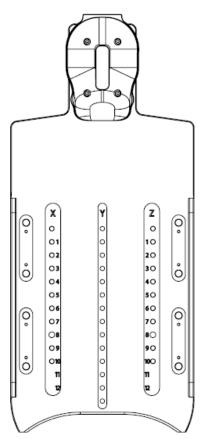

## **CRADLE**

☐ Without the head immobilization module:

With the head immobilization module:

| CUSHION MARKERS<br>POSITION | PERINEAL MARKER<br>SMALL MARKER<br>SMALL MARKER<br>SMALL MARKER<br>SMALL MARKER | #3: POSITION |  |
|-----------------------------|---------------------------------------------------------------------------------|--------------|--|
| THERMOPLASTIC MASK          | yes / no                                                                        | Type:        |  |
| MOLDCARE                    | yes / no                                                                        | Type:        |  |