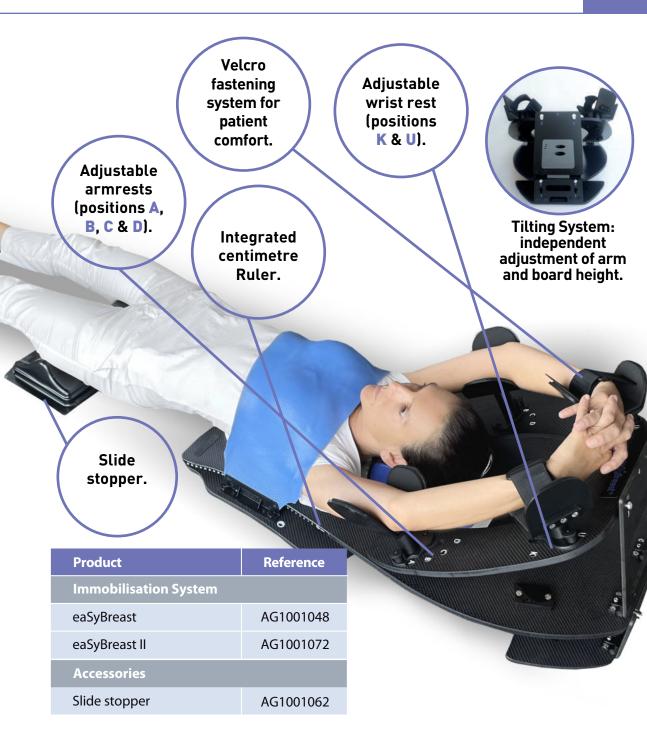

## easyBreast Breast Board

eaSyBreast is an innovative breast board made of carbon fiber, extremely lightweight, and robust. This device allows to manage the angulation of the main board and the height of the arms separately to prevent collisions and minimize shoulder extension.

The position of the armrests and wrist supports can be managed independently, and the Velcro system contributes to patient comfort. Additionally, they include cushion markers to enhance immobilization cushion fixation and repositioning.