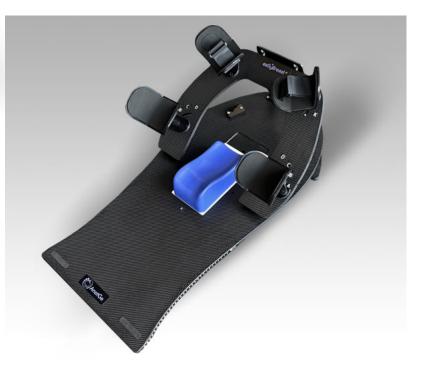

## easyBreast Breast Board

eaSyBreast is an innovative breast board made of carbon fiber, extremely lightweight, and robust. This device allows to manage the angulation of the main board and the height of the arms separately to prevent collisions and minimize shoulder extension.

The easyBreast II version also incorporates an anchoring system for indexing breast multipoint masks.