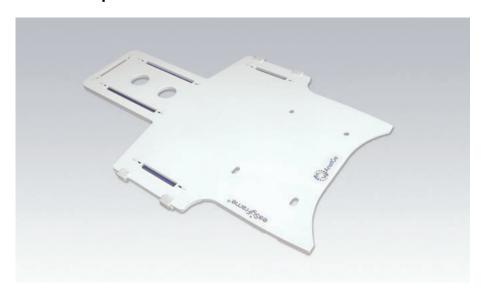

# eaSyFrame L

Immobilisation System for Head & Shoulders Compatible with Multi-point Masks with L-frames

#### Main Features:

- Reduced size, indexable and compatible with the HexaPOD systems.
- Lightweight, manufactured with low-density material for minimal attenuation and compatible with Magnetic Resonance (MR conditional 3T).
- Compatible with standard TIMO headrests (foam).
- Special settings allow fixture of the ears to the thermoplastic mask, avoiding rotation of the head.
- Allows for indexing of the thermoplastic masks in different positions according to the width of the patient's shoulders.