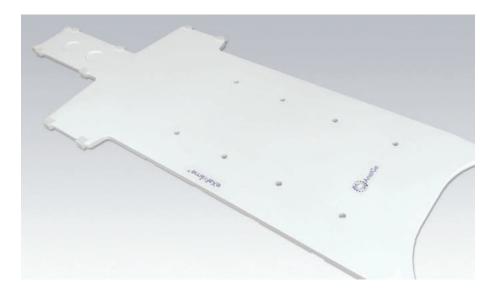

### **eXaFrame**

## Designed for the perfect fusion of CT-RM images of the Head & Neck

#### Main Features:

- Precise, indexable and compatible with HexaPOD system.
- Lightweight, manufactured with low-density composite material (Kevlar and fibreglass) for minimal attenuation and compatible with Magnetic Resonance (MR conditional 3T).
- Compatible with standard TIMO headrests (foam).
- Special settings allow fixture of the ears to the thermoplastic mask, avoiding rotation of the head.