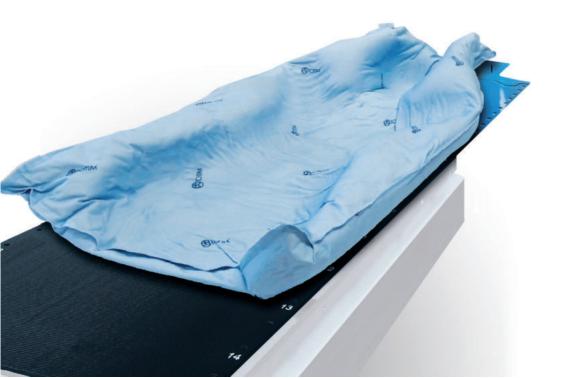

# TOTAL IMMOBILISATION. Ready to use polyurethane foam cushion.

**TOTIM** is a customisable cushion made of polyurethane foam for the immobilisation of patients in radiotherapy that guarantees reproducibility of positioning during the treatment cycle. The produce is available in a **wide variety of shapes adapted to each location**.

TOTIM consists of a sealed microfiber cushion that contains a bagwith two separate components. Both components are mixed when applying pressure and then react with each other to produce a self-expandingfoam. Once expanded, the foam fills the cushion andadapts to the patient's body creating a solid, radiotransparent moldin only a few minutes.