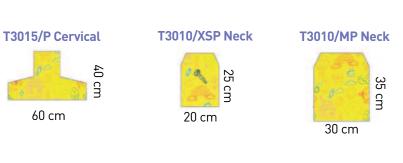

ty of shapes adapted to each location**.

TOTIM consists of a sealed microfiber cushion that contains a bagwith two separate components. Both components are mixed when applying pressure and then react with each other to produce a self-expandingfoam. Once expanded, the foam fills the cushion andadapts to the patient's body creating a solid, radiotransparent moldin only a few minutes.



- "Ready to Use" system.
- No protection measures required for use.
- Indexable and maintains its shape during the treatment cycle.
- ▶ Adaptable to the patient during hardening or shrinking process.
- **▶** Completely radiotransparent.
- ▶ No special measures required for disposal.



## **TOTIM**

#### **Available Models**



### Head, Neck & Shoulders



#### **Pediatric**



#### Paediatric Head & Neck