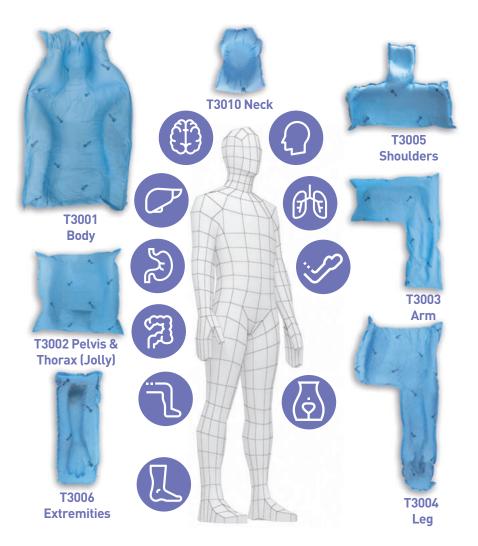

#### **Available Models**

# TOTAL IMMOBILISATION. Ready to use polyurethane foam cushion.

**TOTIM** is a customisable cushion made of polyurethane foam for the immobilisation of patients in radiotherapy that guarantees reproducibility of positioning during the treatment cycle. The produce is available in a **wide variety of shapes adapted to each location**.