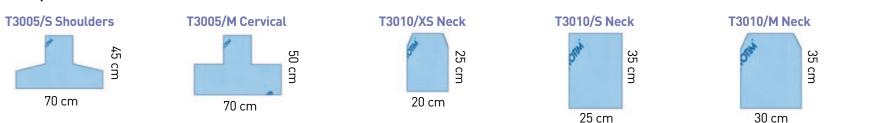

ent cycle. The produce is available in a **wide variety of shapes adapted to each location**.

TOTIM consists of a sealed microfiber cushion that contains a bagwith two separate components. Both components are mixed when applying pressure and then react with each other to produce a self-expandingfoam. Once expanded, the foam fills the cushion andadapts to the patient's body creating a solid, radiotransparent moldin only a few minutes.



- "Ready to Use" system.
- No protection measures required for use.
- Indexable and maintains its shape during the treatment cycle.
- ▶ Adaptable to the patient during hardening or shrinking process.
- **▶** Completely radiotransparent.
- ▶ No special measures required for disposal.



## **TOTIM**

#### **Available Models**



### Head, Neck & Shoulders



#### **Pediatric**



#### Paediatric Head & Neck