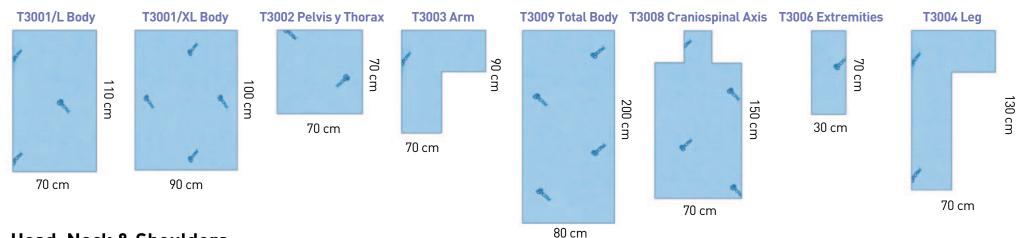

positioning during the treatment cycle. The produce is available in a **wide variety of shapes adapted to each location**.

TOTIM consists of a sealed microfiber cushion that contains a bagwith two separate components. Both components are mixed when applying pressure and then react with each other to produce a self-expandingfoam. Once expanded, the foam fills the cushion andadapts to the patient's body creating a solid, radiotransparent moldin only a few minutes.



- "Ready to Use" system.
- No protection measures required for use.
- Indexable and maintains its shape during the treatment cycle.
- ▶ Adaptable to the patient during hardening or shrinking process.
- **▶** Completely radiotransparent.
- ▶ No special measures required for disposal.



## **TOTIM**

#### **Available Models**



### Head, Neck & Shoulders



#### **Pediatric**



#### Paediatric Head & Neck