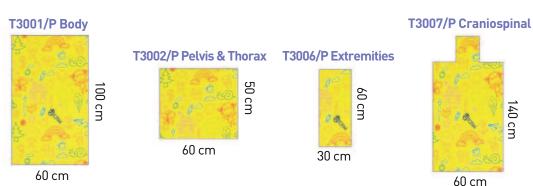

is available in a **wide variety of shapes adapted to each location**.

TOTIM consists of a sealed microfiber cushion that contains a bagwith two separate components. Both components are mixed when applying pressure and then react with each other to produce a self-expandingfoam. Once expanded, the foam fills the cushion andadapts to the patient's body creating a solid, radiotransparent moldin only a few minutes.



- "Ready to Use" system.
- No protection measures required for use.
- Indexable and maintains its shape during the treatment cycle.
- ▶ Adaptable to the patient during hardening or shrinking process.
- **▶** Completely radiotransparent.
- ▶ No special measures required for disposal.



## **TOTIM**

#### **Available Models**



### Head, Neck & Shoulders



#### **Pediatric**



#### Paediatric Head & Neck