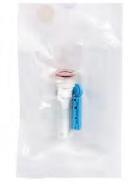

The cartridge is designed for easy handling and standardisation of tattoo methods. The ink flow is easy to adjust to avoid spilling or dispersing.

The ink does not turn blue with the passage of time, on the contrary, the colour fades. It can be applied directly to the zone or through the cup and lancet provided in the kit.

#### Main Characteristics:

- Sterile, non-toxic and hypoallergenic.
- Ready and easy to use.
- Available colours: white, black, red, green.
- Composition available for patients with allergies.
- Allows for standardisation of the tattoo process.