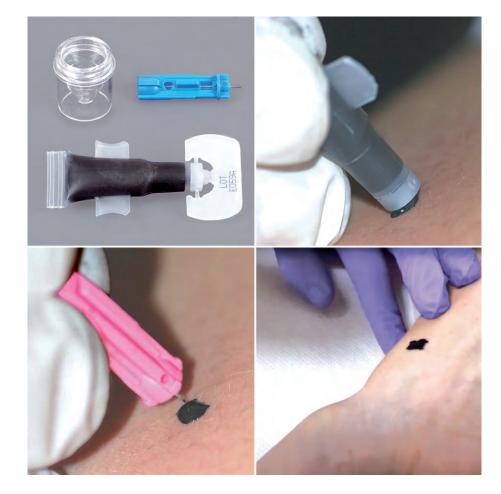

The cartridge is designed for easy handling and standardisation of tattoo methods. The ink flow is easy to adjust to avoid spilling or dispersing.

The ink does not turn blue with the passage of time, on the contrary, the colour fades. It can be applied directly to the zone or through the cup and lancet provided in the kit.

#### Main Characteristics:

- Sterile, non-toxic and hypoallergenic.
- Ready and easy to use.
- Available colours: white, black, red, green.
- Composition available for patients with allergies.
- Allows for standardisation of the tattoo process.