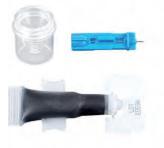

The cartridge is designed for easy handling and standardisation of tattoo methods. The ink flow is easy to adjust to avoid spilling or dispersing.

The ink does not turn blue with the passage of time, on the contrary, the colour fades. It can be applied directly to the zone or through the cup and lancet provided in the kit.

#### Main Characteristics:

- Sterile, non-toxic and hypoallergenic.
- Ready and easy to use.
- Available colours: white, black, red, green.
- Composition available for patients with allergies.
- Allows for standardisation of the tattoo process.