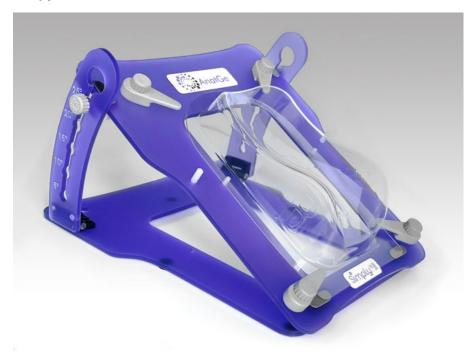

## Simply II

Tilting immobilisation system for head compatible with U-Type masks

## Main Features:

- 6 different tilt positions (0°, 5°, 10°, 15°, 20°, and 25°).
- Easy handling and lightweight.
- Compatible with SILVERMAN headrest (PVC).

| Product               | Reference |
|-----------------------|-----------|
| Immobilisation System |           |
| Simply II             | AG1001079 |