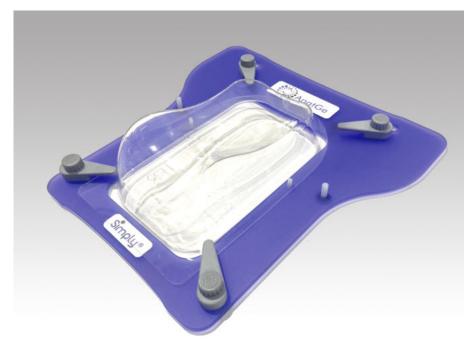

## Simply I

Immobilisation system for head compatible with U-Type masks

## Main Features:

- Easy handling and lightweight.
- Compatible with SILVERMAN headrest (PVC).

| Product               | Reference |
|-----------------------|-----------|
| Immobilisation System |           |
| Simply I              | AG1001077 |