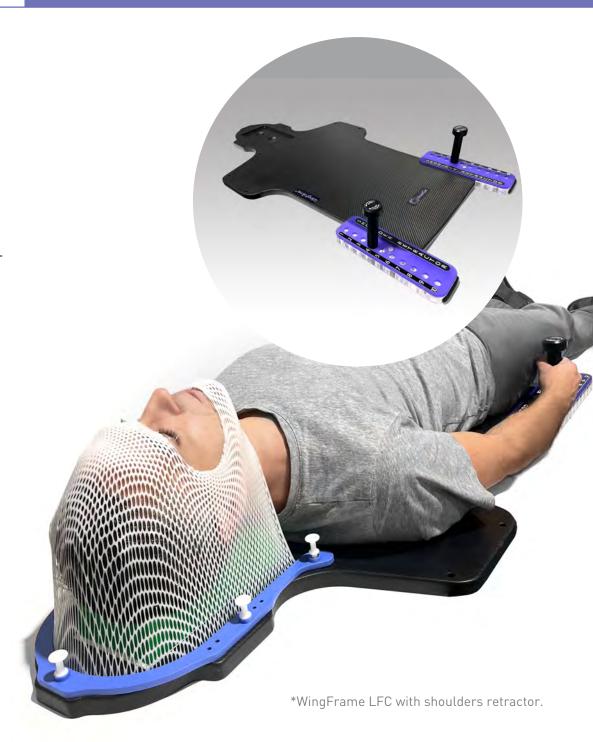

## Immobilisation system for head & shoulders compatible with S-Type masks

WingFrame L is a head and head-shoulder immobilisation system designed for use in radiotherapy treatments. It is compatible with S-type head and head-shoulders masks. The device can optionally include a shoulders retractor with 10 positions to adapt to the patient's needs.

## Main features:

- Very lightweight and made of composite material for minimal attenuation.
- Compatible with standard TIMO (Foam) and SILVERMAN (PVC) headrests.
- Compatible with standard S-type head, head-neck, and head-shoulders masks.
- Optional shoulders retractor with 10 positions.
- Available in MR CONDITIONAL version up to 3 Tesla (WingFrame LFV-MR).